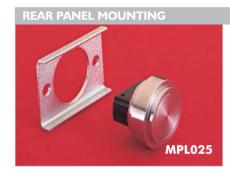

## FRONT PANEL MOUNTING MPL038 Sealed to IP66

- Front Panel Sealed to IP66
- 28mm diameter
- 2A, 50Vac/dc
- Single pole push to make
- Latching switch

- 22mm diameter
- 2A, 50Vac/dc
- Single pole push to make
- Latching switch