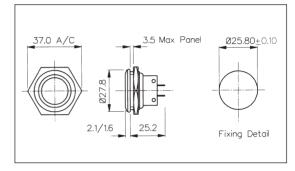

## FRONT PANEL MOUNTING MPL038 Sealed to IP66

- Front Panel Sealed to IP66
- 28mm diameter
- 2A, 50Vac/dc
- Single pole push to make
- Latching switch

- 22mm diameter
- 2A, 50Vac/dc
- Single pole push to make
- Latching switch