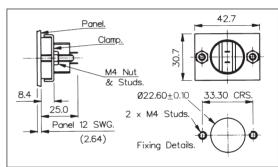

## SWITCHE



## Stainless Steel Low Profile Vandal Resistant - Latching

## FRONT PANEL MOUNTING MPL027

- 28mm diameter
- 2A, 50Vac/dc
- Single pole push to make
- Latching switch



## FRONT PANEL MOUNTING MPL038 Sealed to IP66

- Front Panel Sealed to IP66
- 28mm diameter
- 2A, 50Vac/dc
- Single pole push to make
- Latching switch





- 22mm diameter
- 2A, 50Vac/dc
- Single pole push to make
- Latching switch



| Specification                                                          | MPL027                                                     | MPL038                                                              | MPL025                                                     |
|------------------------------------------------------------------------|------------------------------------------------------------|---------------------------------------------------------------------|------------------------------------------------------------|
| Terminations:                                                          | Solder Tags                                                | Solder Tags                                                         | Solder Tags