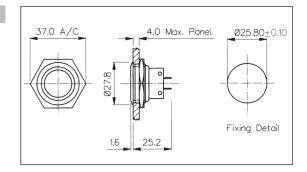

## FRONT PANEL MOUNTING MPL027

- 28mm diameter
- 2A, 50Vac/dc
- Single pole push to make
- Latching switch